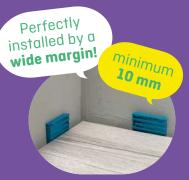

# My fans loooove me!

I am super easy to install - thanks to the instructions, and the simple **click system!** 

But as I'm a child of nature, I need **space to** breathe!

Your wood-based flooring

I'm not afraid of water! \*